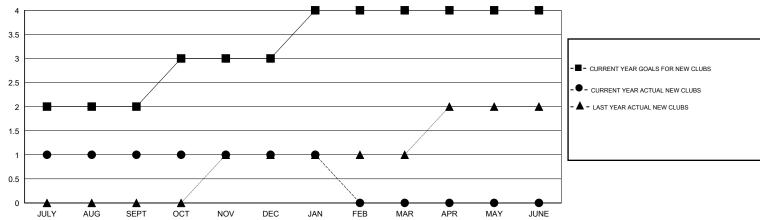

## District 305 S2

Results as of: 1/31/2016

 $\mathsf{GMT}\;\mathsf{CA}\;6$ 

0

0

0

| Members               |                    |                                     |                    |                  |  |  |  |  |
|-----------------------|--------------------|-------------------------------------|--------------------|------------------|--|--|--|--|
| RESULTS FOR 2015-2016 |                    |                                     |                    |                  |  |  |  |  |
| QUARTER               | NEW MEMBER<br>GOAL | CHARTER AND<br>NEW MEMBERS<br>ADDED | DROPPED<br>MEMBERS | NET<br>GAIN/LOSS |  |  |  |  |
| JULY/AUG/SEPT         | 40                 | 30                                  | 207                | -177             |  |  |  |  |
| OCT/NOV/DEC           | 32                 | 1                                   | 233                | -232             |  |  |  |  |
| JAN/FEB/MAR           | 25                 | 20                                  | 1                  | 19               |  |  |  |  |
| APR/MAY/JUNE          | 0                  | 0                                   | 0                  | 0                |  |  |  |  |