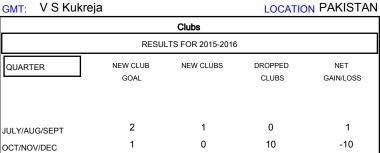

## GOALS AND ACTUAL NEW CLUBS CUMULATIVE

0

0

0

0

| DROPPED CLUBS: 10  DROPPED MEMBERS |          | 6 CLUBS OF 52 ADDED 1 OR MORE NEW MEMBERS | GENDER DISTRIBUTION           MALE         613 (72.12%)           FEMALE         237 (27.88%) |           |
|------------------------------------|----------|-------------------------------------------|-----------------------------------------------------------------------------------------------|-----------|
| DECEASED CLUB CANCELLED            | 2<br>232 | CLICK HERE FOR HEALTH ASSESSMENT DATA     | FAMILY UNIT MEMBERS                                                                           | 171<br>57 |
| OTHER                              | 207      |                                           | HEAD OF HOUSEHOLD                                                                             |           |
| TOTAL                              | 441      |                                           | NON-HEAD OF HOUSEHOLD                                                                         | 114       |